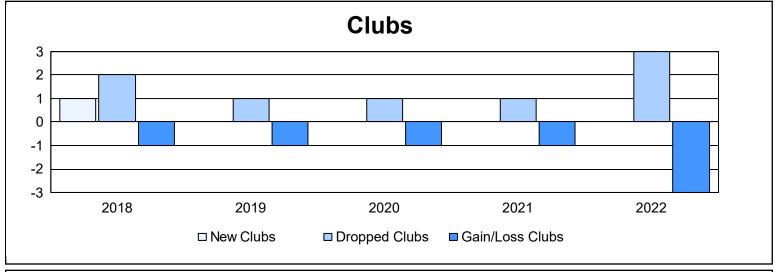

District 4 A3 As of June 2022 Cumulative

| Year      | New<br>Clubs | Dropped<br>Clubs | Gain/<br>Loss<br>Clubs | New<br>Members | Charter<br>Members | Reinstate<br>Members | Transfer<br>Members | Total<br>Member<br>Added | Total<br>Members<br>Dropped | Gain/<br>Loss<br>Members |
|-----------|--------------|------------------|------------------------|----------------|--------------------|----------------------|---------------------|--------------------------|-----------------------------|--------------------------|
| 2017-2018 | 1            | 2                | -1                     | 171            | 25                 | 14                   | 13                  | 223                      | 206                         | 17                       |
| 2018-2019 | 0            | 1                | -1                     | 101            | 1                  | 6                    | 10                  | 118                      | 217                         | -99                      |
| 2019-2020 | 0            | 1                | -1                     | 99             | 0                  | 3                    | 2                   | 104                      | 136                         | -32                      |
| 2020-2021 | 0            | 1                | -1                     | 47             | 0                  | 3                    | 4                   | 54                       | 123                         | -69                      |
| 2021-2022 | 0            | 3                | -3                     | 126            | 0                  | 18                   | 10                  | 154                      | 191                         | -37                      |
| Average   | 0            | 2                | -1                     | 109            | 5                  | 9                    | 8                   | 131                      | 175                         | -44                      |