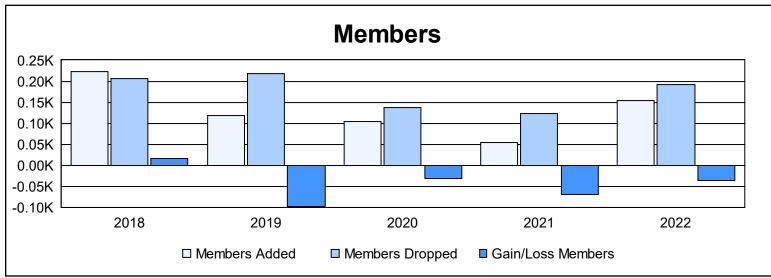

District 4 A3 As of June 2022 Cumulative

| Year      | New<br>Clubs | Dropped<br>Clubs | Gain/<br>Loss<br>Clubs | New<br>Members | Charter<br>Members | Reinstate<br>Members | Transfer<br>Members | Total<br>Member<br>Added | Total<br>Members<br>Dropped | Gain/<br>Loss<br>Members |
|-----------|--------------|------------------|------------------------|----------------|--------------------|----------------------|---------------------|--------------------------|-----------------------------|--------------------------|
| 2017-2018 | 1            | 2                | -1                     | 171            | 25                 | 14                   | 13                  | 223                      | 206                         | 17                       |
| 2018-2019 | 0            | 1                | -1                     | 101            | 1                  | 6                    | 10                  | 118                      | 217                         | -99                      |
| 2019-2020 | 0            | 1                | -1                     | 99             | 0                  | 3                    | 2                   | 104                      | 136                         | -32                      |
| 2020-2021 | 0            | 1                | -1                     | 47             | 0                  | 3                    | 4                   | 54                       | 123                         | -69                      |
| 2021-2022 | 0            | 3                | -3                     | 126            | 0                  | 18                   | 10                  | 154                      | 191                         | -37                      |
| Average   | 0            | 2                | -1                     | 109            | 5                  | 9                    | 8                   | 131                      | 175                         | -44                      |